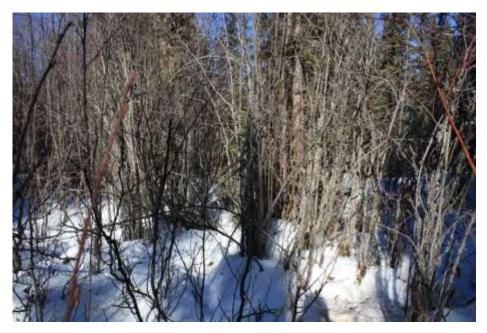

### **Results and Discussion:**

The animal and collar were located by aerial telemetry at 58.02379°, - 120.94931°, or UTM 10 V 621122, 6433198 in the northeastern corner of British Columbia in the Chinchaga Core study area. The final location provided by the satellite data one day prior to the investigation was less than 5m from the actual collar location. The collar was recovered intact and two black wolves were observed on the carcass of moose 15-5641 (fig 1). The wolves were scared off by the helicopter and did not return for the duration of the mortality investigation. The kill site was located in a small opening in a spruce stand near a black spruce bog (fig 2). The opening was dominated by a thick understory of willow shrubs (fig. 3) and although a straight seismic line was nearby, there were no fresh moose or wolf tracks observed on that potential movement path. The majority of the internal organs and hind quarters had been consumed. The hind limbs were not observed within 50m of the kill site. The upper limbs and head were relatively intact and 3+ ticks were observed on the front quarters. The head, right front forelimb, muscle, moose hair, moose scat, and wolf scat were collected, labelled and given health ID numbers (15-5641-1 to 15-5641-11). All wolf scat observed contained moose hair and moose pellets appeared normal. The front hooves exhibited a normal range of asymmetry and wear. The nose had been consumed, but mandibular/maxillary prognathism (underbite or overbite) was measured as 0mm (fig 4). The body condition of moose 15-5641 was observed to be excellent with round and full shoulders with upper shoulder fat measured at 4mm.

## Figures: Moose 15-5641

Figure 2. Aerial view of 15-5641 kill site showing the small willow dominated opening, March 25, 2016

Figure 3. Willows dominated a relatively small opening that was the kill site of 15-5641, March 25, 2016. Photographer is standing at the carcass.