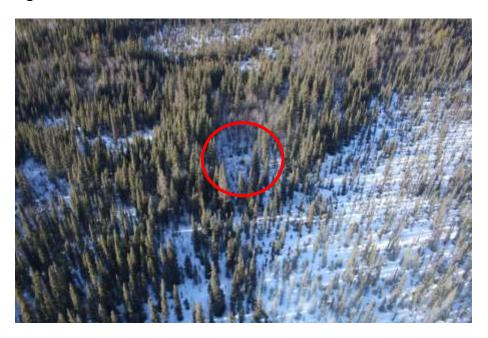

### **Results and Discussion:**

The animal and collar were located by aerial telemetry at 58.02379°, - 120.94931°, or UTM 10 V 621122, 6433198 in the northeastern corner of British Columbia in the Chinchaga Core study area. The final location provided by the satellite data one day prior to the investigation was less than 5m from the actual collar location. The collar was recovered intact and two black wolves were observed on the carcass of moose 15-5641 (fig 1). The wolves were scared off by the helicopter and did not return for the duration of the mortality investigation. The kill site was located in a small opening in a spruce stand near a black spruce bog (fig 2). The opening was dominated by a thick understory of willow shrubs (fig. 3) and although a straight seismic line was nearby, there were no fresh moose or wolf tracks observed on that potential movement path. The majority of the internal organs and hind quarters had been consumed. The hind limbs were not observed within 50m of the kill site. The upper limbs and head were relatively intact and 3+ ticks were observed on the front quarters. The head, right front forelimb, muscle, moose hair, moose scat, and wolf scat were collected, labelled and given health ID numbers (15-5641-1 to 15-5641-11). All wolf scat observed contained moose hair and moose pellets appeared normal. The front hooves exhibited a normal range of asymmetry and wear. The nose had been consumed, but mandibular/maxillary prognathism (underbite or overbite) was measured as 0mm (fig 4). The body condition of moose 15-5641 was observed to be excellent with round and full shoulders with upper shoulder fat measured at 4mm.

## Figures: Moose 15-5641

Figure 2. Aerial view of 15-5641 kill site showing the small willow dominated opening, March 25, 2016

Figure 3. Willows dominated a relatively small opening that was the kill site of 15-5641, March 25, 2016. Photographer is standing at the carcass.