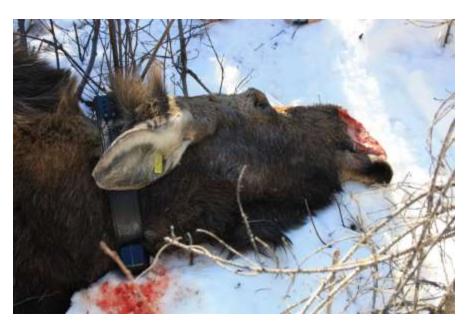

Date of death: March 23 2016 (reduced movement noted); March 24 2016

(mortality notice received)

Figure 1. Moose 15-5641 was found with two wolves on the carcass.

Photo shows wolf track with camera lens for scale, March 25 2016

### **Results and Discussion:**

The animal and collar were located by aerial telemetry at 58.02379°, - 120.94931°, or UTM 10 V 621122, 6433198 in the northeastern corner of British Columbia in the Chinchaga Core study area. The final location provided by the satellite data one day prior to the investigation was less than 5m from the actual collar location. The collar was recovered intact and two black wolves were observed on the carcass of moose 15-5641 (fig 1). The wolves were scared off by the helicopter and did not return for the duration of the mortality investigation. The kill site was located in a small opening in a spruce stand near a black spruce bog (fig 2). The opening was dominated by a thick understory of willow shrubs (fig. 3) and although a straight seismic line was nearby, there were no fresh moose or wolf tracks observed on that potential movement path. The majority of the internal organs and hind quarters had been consumed. The hind limbs were not observed within 50m of the kill site. The upper limbs and head were relatively intact and 3+ ticks were observed on the front quarters. The head, right front forelimb, muscle, moose hair, moose scat, and wolf scat were collected, labelled and given health ID numbers (15-5641-1 to 15-5641-11). All wolf scat observed contained moose hair and moose pellets appeared normal. The front hooves exhibited a normal range of asymmetry and wear. The nose had been consumed, but mandibular/maxillary prognathism (underbite or overbite) was measured as 0mm (fig 4). The body condition of moose 15-5641 was observed to be excellent with round and full shoulders with upper shoulder fat measured at 4mm.